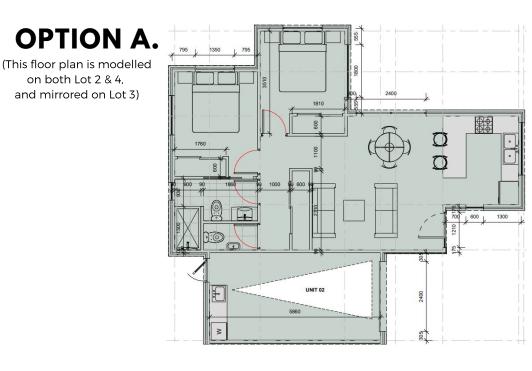

## FLOOR PLANS

62 Queenwood Avenue, Hamilton

#### DESCRIPTION

90m2 Floor Area (Approx) 205 - 228m2 Land Area (Approx)

These two bedroom, one bathroom w/seperate toilet floor options are perfect for the downsizer. The open plan living, dining and kitchen will be great for hosting guests for dinner. The central hallway accesses both bedrooms and bathrooms with plenty of storage throughout. The garaging is very accomodating for not only your car, but provides for a laundry nook at the rear. Outside provides for a very sunny and spacious courtyard, with access from both the living and bedroom.