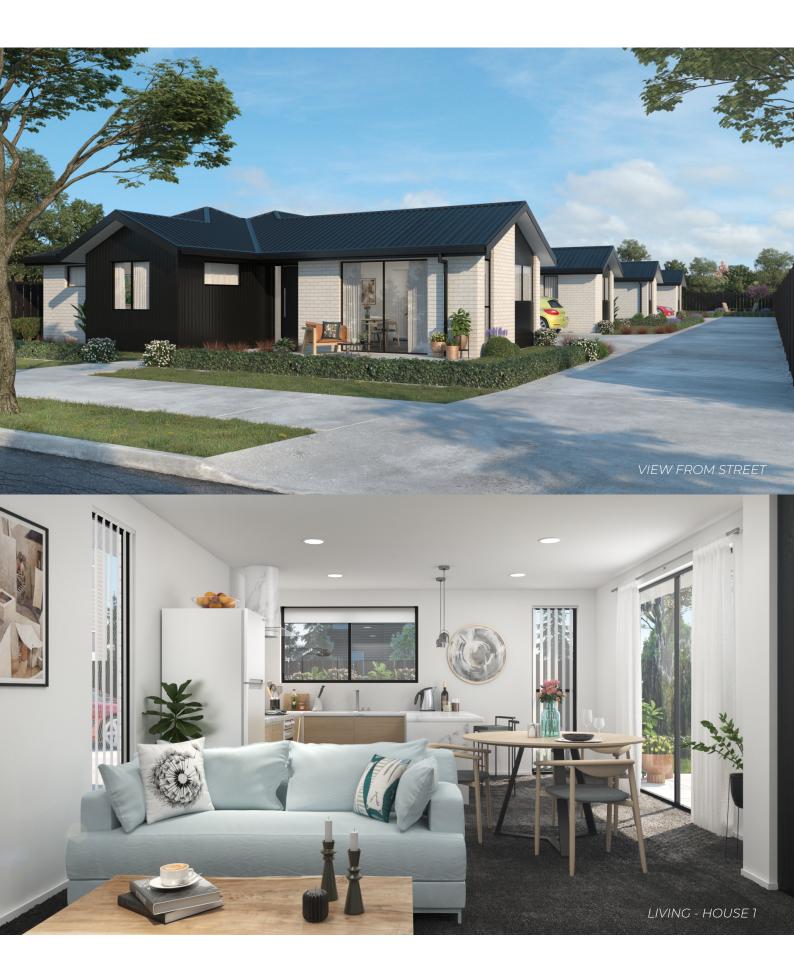

## 62 QUEENWOOD AVENUE HAMILTON

BEAUTIFULLY DESIGNED TWO BEDROOM HOMES SPECIFIC TO THE DOWNSIZING MARKET

### **01.** LIVING

We provide all our homes with luxurious carpets and underlay to ensure maximum comfort for our purchasers. With the addition of large double glazed windows, 2.55m ceiling heights and LED lighting, you will notice how light and welcoming our homes are throughout the year.

### **02.** KITCHEN

We understand how important kitchens are in homes, which is why we provide for high quality materials and appliances. With stone benchtops and melteca cabinetry, you'll never want to leave the kitchen. Bosch appliances will also make for a pleseant cooking experience.

#### DESCRIPTION

90m2 Floor Area (Approx) 205 - 228m2 Land Area (Approx)

These two bedroom, one bathroom w/seperate toilet floor options are perfect for the downsizer. The open plan living, dining and kitchen will be great for hosting guests for dinner. The central hallway accesses both bedrooms and bathrooms with plenty of storage throughout. The garaging is very accomodating for not only your car, but provides for a laundry nook at the rear. Outside provides for a very sunny and spacious courtyard, with access from both the living and bedroom.