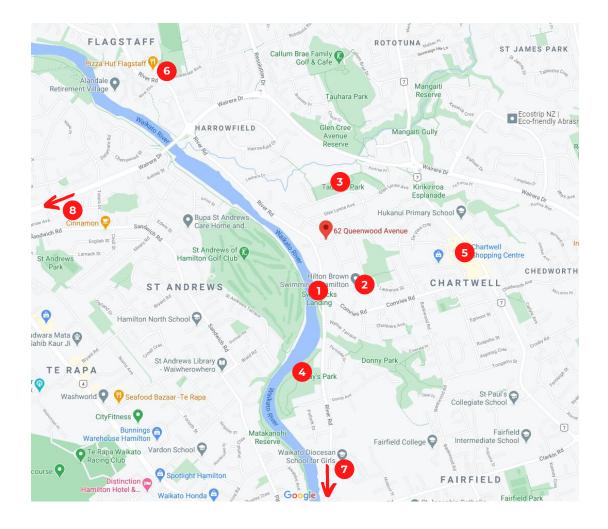

### LOCALITY MAP

What amenities are nearby?

| 1 | Swarbricks Landing <b>350m</b>               |
|---|----------------------------------------------|
| 2 | Queenwood Village <b>500m</b>                |
| 3 | Tauhara Park <b>720m</b>                     |
| 4 | Day's Park <b>850m</b>                       |
| 5 | Chartwell Shopping Centre <b>1.4km</b>       |
| 6 | Flagstaff Shops <b>2.0km</b>                 |
| 7 | Hamilton City Centre <b>4.5km</b>            |
| 8 | Te Awa The Base Shopping Centre <b>5.0km</b> |

Boasting the ever so popular Queenwood location, these beautiful homes are within walking distance to the Queenwood Village, which includes a cafe, health and beauty stores, shoes and clothing stores, a pet food store and a local takeaway. If you fancy river walks then Swarbricks Landing and Day's Park offer many tracks and trails to discover at your lesuire.