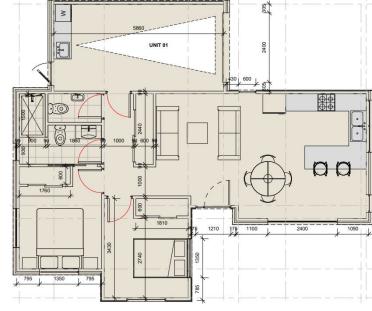

## FLOOR PLANS

62 Queenwood Avenue, Hamilton

#### DESCRIPTION

90m2 Floor Area (Approx) 205 - 228m2 Land Area (Approx)

These two bedroom, one bathroom w/seperate toilet floor options are perfect for the downsizer. The open plan living, dining and kitchen will be great for hosting guests for dinner. The central hallway accesses both bedrooms and bathrooms with plenty of storage throughout. The garaging is very accomodating for not only your car, but provides for a laundry nook at the rear. Outside provides for a very sunny and spacious courtyard, with access from both the living and bedroom.

(This floor plan is only available on Lot 1 as a street facing unit)