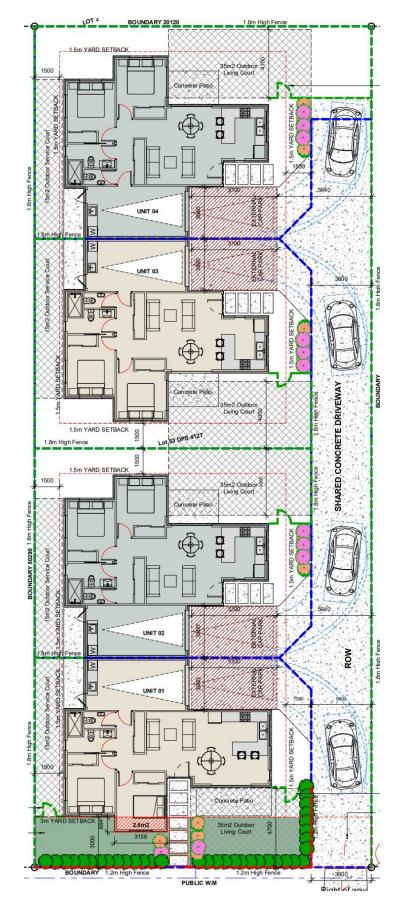

# SUBDIVISION PLAN

62 Queenwood Avenue, Hamilton

## FLOOR PLANS

62 Queenwood Avenue, Hamilton

#### DESCRIPTION

90m2 Floor Area (Approx) 205 - 228m2 Land Area (Approx)

These two bedroom, one bathroom w/seperate toilet floor options are perfect for the downsizer. The open plan living, dining and kitchen will be great for hosting guests for dinner. The central hallway accesses both bedrooms and bathrooms with plenty of storage throughout. The garaging is very accomodating for not only your car, but provides for a laundry nook at the rear. Outside provides for a very sunny and spacious courtyard, with access from both the living and bedroom.

(This floor plan is only available on Lot 1 as a street facing unit)