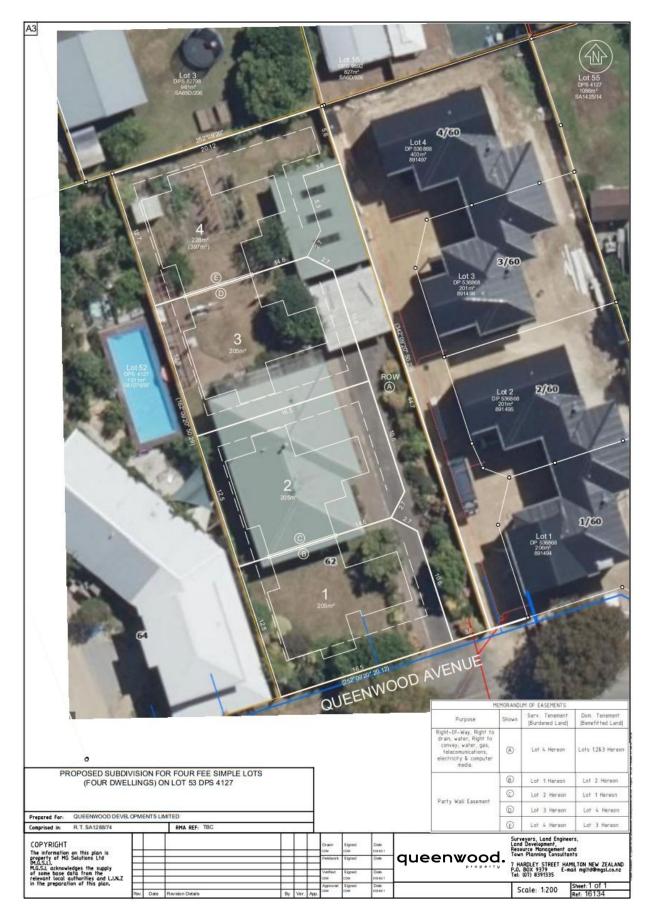

|
| 3 | Tauhara Park <b>720m</b>                     |
| 4 | Day's Park <b>850m</b>                       |
| 5 | Chartwell Shopping Centre <b>1.4km</b>       |
| 6 | Flagstaff Shops <b>2.0km</b>                 |
| 7 | Hamilton City Centre <b>4.5km</b>            |
| 8 | Te Awa The Base Shopping Centre <b>5.0km</b> |

Boasting the ever so popular Queenwood location, these beautiful homes are within walking distance to the Queenwood Village, which includes a cafe, health and beauty stores, shoes and clothing stores, a pet food store and a local takeaway. If you fancy river walks then Swarbricks Landing and Day's Park offer many tracks and trails to discover at your lesuire.



## LANDSCAPE PLAN

62 Queenwood Avenue, Hamilton





# SUBDIVISION PLAN

62 Queenwood Avenue, Hamilton





## FLOOR PLANS

62 Queenwood Avenue, Hamilton

#### DESCRIPTION

90m2 Floor Area (Approx) 205 - 228m2 Land Area (Approx)

These two bedroom, one bathroom w/seperate toilet floor options are perfect for the downsizer. The open plan living, dining and kitchen will be great for hosting guests for dinner. The central hallway accesses both bedrooms and bathrooms with plenty of storage throughout. The garaging is very accomodating for not only your car, but provides for a laundry nook at the rear. Outside provides for a very sunny and spacious courtyard, with access from both the living and bedroom.





(This floor plan is only available on Lot 1 as a street facing unit)





# INTERIOR FINISHINGS

62 Queenwood Avenue, Hamilton



### **01.** LIVING

We provide all our homes with luxurious